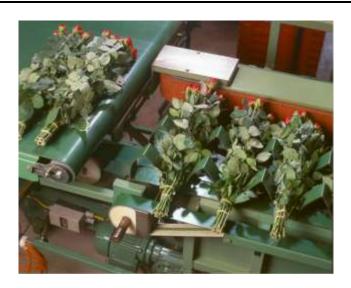

#### Who uses these belts?

 Flower processors who have cut flowers delivered to them from domestic and overseas suppliers.

### How does this application serve a business?

 Flowers are converted into bouquets on a machine that cuts, binds, and wraps the bouquets for shipment to local florists, supermarkets, and street vendors with no damage to the product.