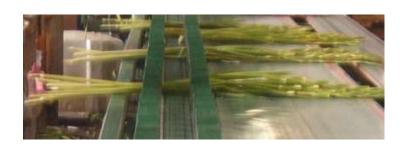

### How does this application serve a business?

 Flowers are converted into bouquets on a machine that cuts, binds, and wraps the bouquets for shipment to local florists, supermarkets, and street vendors with no damage to the product.