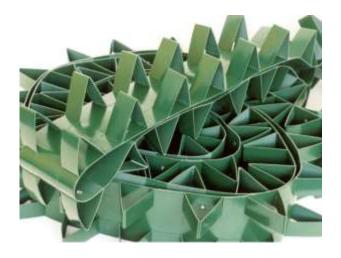

#### How are the belts manufactured?

- Once the dimensions for the belt and pyramids are received, each belt is custom made by our technicians using one of our high frequency presses.
- The pyramids are aligned and thermally welded to the base belt using heat and pressure, creating a permanent bond without messy seams or noticeable flow.